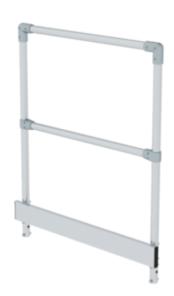

# Front-side railing for mobile work platform

Suitable for

1000 mm width

800 mm Width

600 mm width

#### **Facts**

- Suitable for mobile work platform
- Made of round aluminium bar, Ø 40 mm, with knee and foot board
- Side railing available on the right or left as required
- Simple to assemble