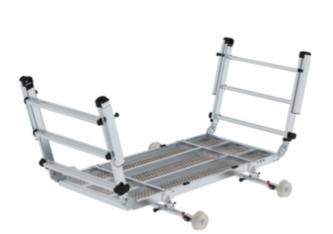

# Track carriage for rescue and working platform Premium

#### **Facts**

116118

- Track carriage as expansion accessory
- Suitable for Premium rescue platform, part 116050
- Easy to install using locking bolts
- Can be used as a transport device for transporting materials or persons and injured persons
- Deutsche Bahn (DB) track width: 1,435 mm
- Four PU flanged wheels, Ø 125 mm
- Parking brake on each wheel
- Permissible load: 500 kg