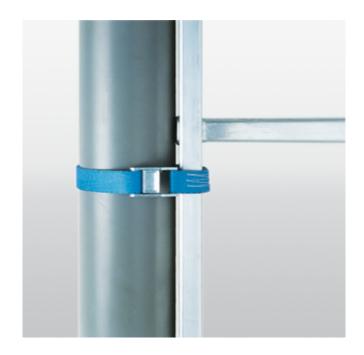

# Lashing strap with clamp lock

#### **Facts**

- Optimal solution to prevent slipping and tipping
- Secure locking mechanism ensures a firm grip
- Optimised for regular use and intensive stresses
- For securing the ladder during use and transport
- Length 1.0 m

## Scope of supply

Lashing strap: 1 x