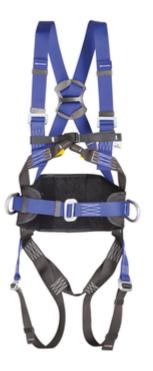

# Safety harness EN 361

## Facts

- Safety eyelet in the shoulder area
- 2 front catch loops
- Waist belt with 2 lateral retaining eyelets and comfortable back support
- Quick release buckles on waist and leg straps
- Shoulder, waist and leg straps adjustable in length
- for users up to 140 kg
- Areas of application: Catching, abseiling, holding, climbing, rescuing