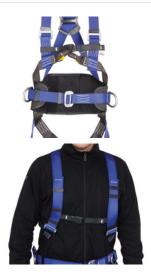

oVadis
- RoHS
- REACH
- The MUNK Group complies with a Code of Conduct
- The Supply Chain Act does not apply due to our size
- The materials used are listed in the technical specification
- Resource-saving production: own photovoltaic systems
- Energy-efficient consumption during production: LED lighting
- Repairability, durability and quality: 15-year warranty on series products made in Germany
- Recyclability: Our products are mostly made of aluminium, steel or wood and can be fed directly into the recycling process.
- Socially acceptable working conditions in production: fair wages, gender equality
- Economical and recyclable packaging: no use of polystyrene, predominantly use of wood and cardboard, small amounts of plastic
- No health hazards for the users



## More product pictures





## **Corporate certifications**

on sustainability criteria