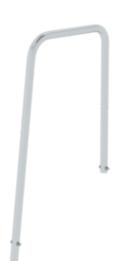

# Handrail bracket for rigid aluminium work platforms

#### **Facts**

- The safety of the work platform is improved with the handrail
- Too handrails, item no. 50040, and a front-end railing, item no. 50046, are required for an allround railing concept
- Not for order no. 050031, 050008, 051030, 051031, 051018