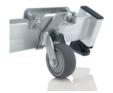

# **Facts**

- Rung window cleaner's ladder made of aluminium
- Stable rectangular tube side-rails
- Rectangular rungs grooved on both sides, 30 x 30 mm
- 4-fold edged step-to-side-rail connection

- Secure push-fit connection with additional hook lock
- Upper ladder with castors and abrasion-resistant contact rubber pad with wedge cut-out
- Lower ladder with nivello® stabiliser for extra stability and safe ascent (enclosed separately)

The movable ladder shoe sets new standards in stability