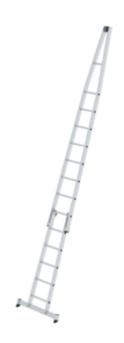

# Rung window cleaner's ladder set with nivello® stabiliser

Number of rungs

# Specification

| Working height                                           | Ladder length                                        | Step/Rung height                            | Step depth        | Step/Rung distance                                    |
|----------------------------------------------------------|------------------------------------------------------|---------------------------------------------|-------------------|-------------------------------------------------------|
| 5 m                                                      | 4.69 m                                               | 30 mm                                       | 30 mm             | 280 mm                                                |
| Upper outer width                                        | Lower outer width                                    | Stabiliser width                            | Inclination       | Depth of side-rails                                   |
| 128 mm                                                   | 900 mm                                               | 900 mm                                      | 70 °              | 73 mm                                                 |
| Width of side-rails<br>25 mm                             | Max. load capacity<br>120 kg                         | Design type<br>To lean against   2-<br>part | Weight<br>12.7 kg | Transport dimensions<br>1702 x 905 x 95 mm,<br>4.5 kg |
| Transport dimensions 2<br>2900 x 430 x 137<br>mm, 6.5 kg | Business division<br>MUNK Günzburger<br>Steigtechnik | Order no.<br>011013                         | Price<br>€ 582.00 |                                                       |

# **Facts**

- Rung window cleaner's ladder made of aluminium
- Stable rectangular tube side-rails
- Rectangular rungs grooved on both sides, 30 x 30 mm
- 4-fold edged step-to-side-rail connection

- Secure push-fit connection with additional hook lock
- Upper ladder with castors and abrasion-resistant contact rubber pad with wedge cut-out
- Lower ladder with nivello® stabiliser for extra stability and safe ascent (enclosed separately)