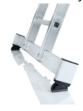

#### nivello® stabiliser

Extra safe, standards-compliant ascent for straight ladders over 3.0 m

- Extra wide stabiliser for even greater stability
- nivello® ladder shoes with patented 2-axis inclination technology, integrated work angle check and exchangeable foot plates
- Individually available as spare part