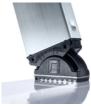

The movable ladder shoe sets new standards in stability

#### nivello® stabiliser

Extra safe, standards-compliant ascent for straight ladders over 3.0 m

- Extra wide stabiliser for even greater stability
- nivello® ladder shoes with patented 2-axis inclination technology, integrated work angle check and exchangeable foot plates
- Individually available as spare part