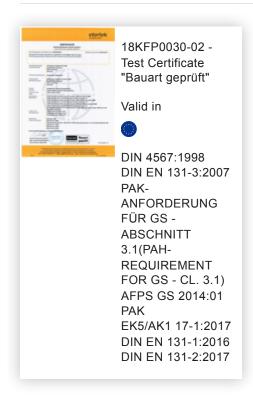

Versatile and practical accessories



The movable ladder shoe sets new standards in stability





#### roll-bar retrofit kit

- Rolling instead of carrying: ergonomic and convenient handling
- Simple, no-drill mounting on stabilisers
- User-friendly operation without bending down



#### Large range of accessories

- The right equipment for every application
- Practical and makes work easier
- Suitable for universal use on Günzburger Steigtechnik ladders



#### nivello® stabiliser

Extra safe, standards-compliant ascent for straight ladders over 3.0 m

- Extra wide stabiliser for even greater stability
- nivello® ladder shoes with patented 2-axis inclination technology, integrated work angle check and exchangeable foot plates
- Individually available as spare part





# Certificates





# Corporate certifications

# on sustainability criteria