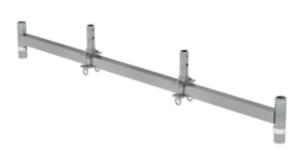

### Chassis bar

Length [mm]

2582

### Specification

| Length                                                  | Width                                                | Height              | Suitable for       | Weight  |
|---------------------------------------------------------|------------------------------------------------------|---------------------|--------------------|---------|
| 2.08 m                                                  | 115 mm                                               | 330 mm              | Mobile scaffolding | 18.5 kg |
| Transport dimensions<br>2085 x 115 x 330<br>mm, 18.5 kg | Business division<br>MUNK Günzburger<br>Steigtechnik | Order no.<br>027923 | Price<br>€ 326.00  |         |

#### **Facts**

- Enables safe working at height
- Increases the stability and safety of the mobile scaffolding
- For mobile scaffolding
- Galvanised steel

## Scope of supply

Chassis beam: 1 x