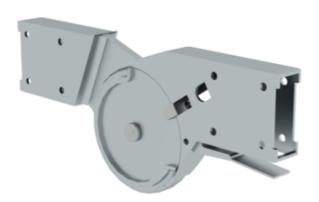

# Automatic steel hinge for multi-function ladder

Version

Outer hinges

Central hinges

### Specification

| Product type<br>Spare part        | Length<br>248 mm           | Width<br>105 mm                                        | Depth of side-rails<br>58 mm                         | Width of side-rails<br>25 mm      |
|-----------------------------------|----------------------------|--------------------------------------------------------|------------------------------------------------------|-----------------------------------|
| Material<br>Galvanised steel      | Weight<br>0.98 kg          | Transport dimensions<br>249 x 105 x 29 mm,<br>0.982 kg | Business division<br>MUNK Günzburger<br>Steigtechnik | Order no.<br>019474               |
| Price<br>€ 52.00                  | Spare part for article no. | Spare part for article no.                             | Spare part for article no. 031312                    | Spare part for article no. 011111 |
| Spare part for article no. 031314 |                            |                                                        |                                                      |                                   |

#### **Facts**

- Robust automatic steel hinge for multi-function ladders
- Increases safety through reliable hinge function
- Incl. mounting material

#### Scope of supply

■ Hinge: 1 x

Installation material: 1 x