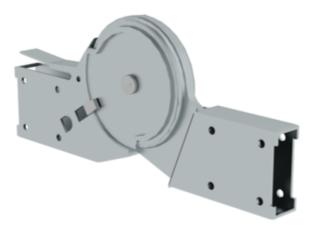

# Automatic steel hinge for scaffolding folding frame

#### Facts

- Robust automatic steel hinge for scaffolding folding frame
- Increases safety through reliable hinge function
- Incl. mounting material

#### Scope of supply

Hinge: 1 x

Installation material: 1 x