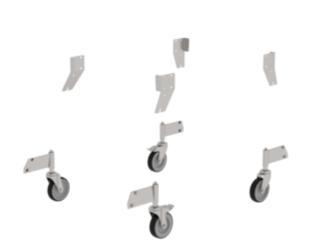

# Retrofit kit stainless steel swivel castors

Suitable for

Single-sided access

Double-sided access

## Scope of supply

Swivel castor: 4 x

Installation material: 1 x

Assembly instructions: 1 x