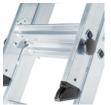

- Simple height adjustment from rung to rung or from step to step
- Wall wheels on the upper part (from 14 rungs or more)
- Fittings with sliding guides
- Smooth-running rope pulley

Standard stabiliser

Safe, standards-compliant ascent for straight ladders over 3.0 m

- Different stabiliser widths, suitable for the selected ladder length
- Non-slip ladder shoes
- Individually available as spare part