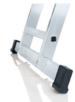

# **Facts**

- Rung push-up extension ladder made of aluminium
- Stable rectangular tube side-rails
- Rectangular rungs grooved on both sides, 30 x 30 mm
- 4-fold edged rung-to-side-rail connection

- Simple height adjustment from rung to rung thanks to insertion hook with automatically engaging lift-off protection
- Upper ladder from size 2x14 rungs with wall castors
- Corrosion-resistant guide fixtures
- Middle and upper ladders up to 3.0 m with nivello® ladder shoes
- Rung distance: 280 mm
- Ladder width: 500 mm (without stabiliser)
- Maximum load: 150 kg
- Standard stabiliser with non-slip ladder shoes with optimum width for the selected product. Ensures maximum stability and safe ascent for straight ladders over 3.0 m. The stabiliser is enclosed separately and is screwed to the lower end of the rail in two places
- Note: In accordance with standards, the attached push-up extension ladder section cannot be separated from the ladder with lengths over 3.0 m

- Simple height adjustment from rung to rung or from step to step
- Wall wheels on the upper part (from 14 rungs or more)
- Fittings with sliding guides
- Smooth-running rope pulley

Standard stabiliser