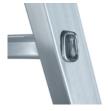

Large range of accessories

- The right equipment for every application
- Practical and makes work easier
- Suitable for universal use on Günzburger Steigtechnik ladders

Optimum and smooth operation, thanks to easily accessible elements

- Simple height adjustment from rung to rung or from step to step
- Wall wheels on the upper part (from 14 rungs or more)
- Fittings with sliding guides
- Smooth-running rope pulley

Standard stabiliser