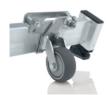

- Simple height adjustment from rung to rung or from step to step
- Wall wheels on the upper part (from 14 rungs or more)
- Fittings with sliding guides
- Smooth-running rope pulley

Standard stabiliser

Safe, standards-compliant ascent for straight ladders over 3.0 m

- Different stabiliser widths, suitable for the selected ladder length
- Non-slip ladder shoes
- Individually available as spare part