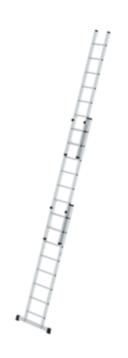

# 3-section rung push-up extension ladder with standard stabiliser

Number of rungs

| 3x8 | 3x10 | 3x12 | 3x14 |
|-----|------|------|------|
|     |      |      |      |

# Specification

| Working height                                       | Step design                  | Number of steps/rungs                       | Step/Rung height  | Step depth                                              |
|------------------------------------------------------|------------------------------|---------------------------------------------|-------------------|---------------------------------------------------------|
| 6.9 m                                                | Rungs                        | 3x 8 rungs                                  | 30 mm             | 30 mm                                                   |
| Step/Rung distance                                   | Retracted length 2.5 m       | Extended length                             | Outer width       | Stabiliser width                                        |
| 280 mm                                               |                              | 5.86 m                                      | 500 mm            | 930 mm                                                  |
| Depth of side-rails<br>73 mm                         | Width of side-rails<br>25 mm | Design type<br>To lean against   3-<br>part | Weight<br>17.2 kg | Transport dimensions<br>2482 x 495 x 207<br>mm, 17.2 kg |
| Business division<br>MUNK Günzburger<br>Steigtechnik | Order no.<br>020318          | Price<br>€ 540.00                           |                   |                                                         |

# **Facts**

- Rung push-up extension ladder made of aluminium
- Stable rectangular tube side-rails
- Rectangular rungs grooved on both sides, 30 x 30 mm
- 4-fold edged rung-to-side-rail connection

- Simple height adjustment from rung to rung thanks to insertion hook with automatically engaging lift-off protection
- Upper ladder from size 2x14 rungs with wall castors
- Corrosion-resistant guide fixtures
- Middle and upper ladders up to 3.0 m with nivello® ladder shoes
- Rung distance: 280 mm
- Ladder width: 500 mm (without stabiliser)
- Maximum load: 150 kg
- Standard stabiliser with non-slip ladder shoes with optimum width for the selected product. Ensures maximum stability and safe ascent for straight ladders over 3.0 m. The stabiliser is enclosed separately and is screwed to the lower end of the rail in two places
- Note: In accordance with standards, the attached push-up extension ladder section cannot be separated from the ladder with lengths over 3.0 m