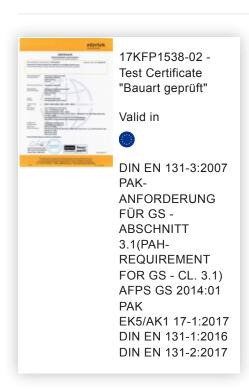

every application
- Practical and makes work easier
- Suitable for universal use on Günzburger Steigtechnik ladders



Optimum and smooth operation, thanks to easily accessible elements

- Simple height adjustment from rung to rung or from step to step
- Wall wheels on the upper part (from 14 rungs or more)
- Fittings with sliding guides
- Smooth-running rope pulley



Standard stabiliser

Safe, standards-compliant ascent for straight ladders over 3.0 m

- Different stabiliser widths, suitable for the selected ladder length
- Non-slip ladder shoes
- Individually available as spare part





### roll-bar retrofit kit

- Rolling instead of carrying: ergonomic and convenient handling
- Simple, no-drill mounting on stabilisers
- User-friendly operation without bending down



# Certificates





# Corporate certifications

# on sustainability criteria